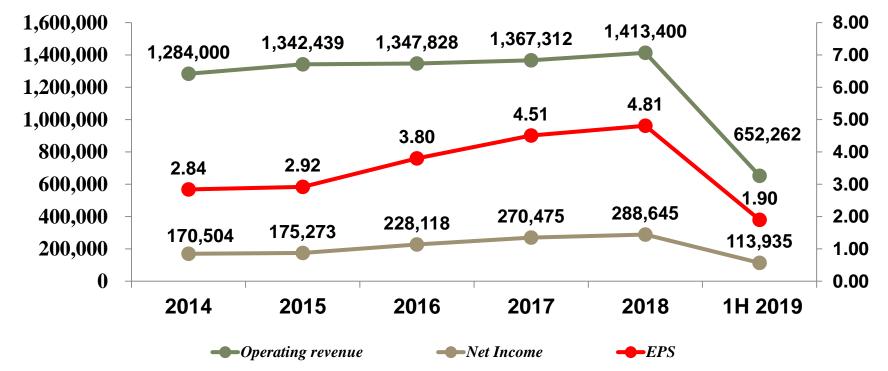

## **5-year Operating Results**

## 2014~1H 2019 Operating Results (Net method; Unit: NT\$ thousand)

| Project           | 2014      | 2015      | 2016      | 2017      | 2018      | 1H2019  |
|-------------------|-----------|-----------|-----------|-----------|-----------|---------|
| Operating Revenue | 1,284,000 | 1,342,439 | 1,347,828 | 1,367,312 | 1,413,400 | 652,262 |
| Net Income        | 170,504   | 175,273   | 228,118   | 270,475   | 288,645   | 113,935 |
| EPS               | 2.84      | 2.92      | 3.80      | 4.51      | 4.81      | 1.90    |

Note; EPS unit: yuan