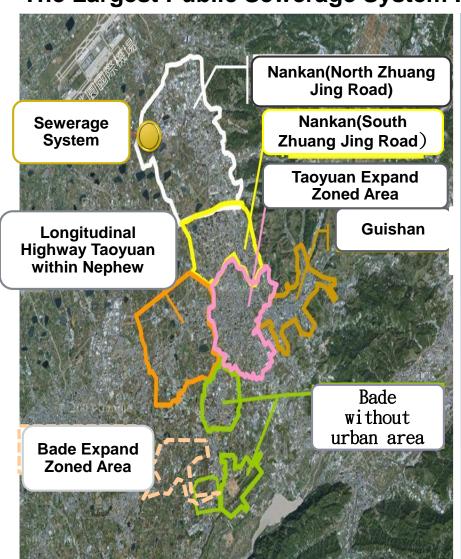

## Taoyuan Sewerage System BOT Project — The Largest Public Sewerage System In Taiwan

Six Urban Planning Area In Taoyuan Area Total~7,610 Hectare

#### **Structure of Construction:**

- 1.Sewerage System Factory:200,000M.T./Day
- 2. Sewage Main Pipes:

Pipe diameter 800mm~1800mm

**Total 28,805m** 

3. Branch Network of Pipes:

Pipe diameter 200mm~700mm

Total 256,184m

- 4. Household Connected: 251,447 units
- 5. Affiliated Works: Water-Reclamation System and Sludge Reclamation)

### **Taoyuan Sewerage System BOT Project Current Status:**

- ♦ Households connected to the system have reached 78,418 by end of July 2019. (Scheduled households connected to the system was 60,633 by end of 2019.)
- **◆**The second phase expansion of the sewage treatment plant will be developed as planning, and expected to complete by end of 2019. The water volume able to treat is expected to reach 100,000 tons per day. (Current treatment capacity is about 40,000/day)
- **◆**Pipe network construction: Most of the main pipe is completed. The branch pipes will be installed depend on different user areas and branches planned.