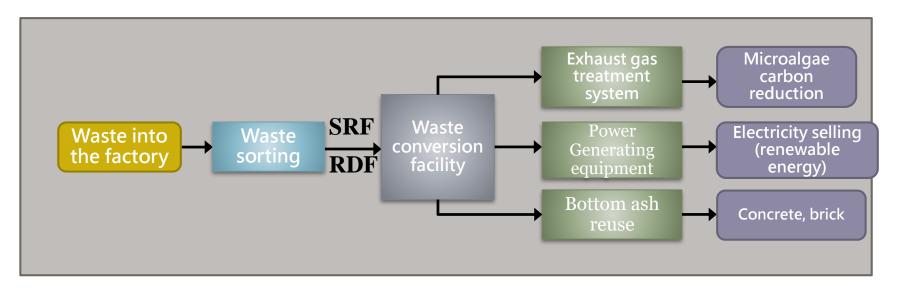

>2020-2023 | 5<br>(15)<br>2024-2028 | 5<br>(20)<br>2029-2033 | Total about 200,000 CMD                         |

### **Taoyuan Sewerage System BOT Project Current Status:**

- ♦ Households connected to the system have reached 78,418 by end of July 2019. (Scheduled households connected to the system was 60,633 by end of 2019.)
- **◆**The second phase expansion of the sewage treatment plant will be developed as planning, and expected to complete by end of 2019. The water volume able to treat is expected to reach 100,000 tons per day. (Current treatment capacity is about 40,000/day)
- **◆**Pipe network construction: Most of the main pipe is completed. The branch pipes will be installed depend on different user areas and branches planned.

## **Waste Transfer Plant System Planning Process**









## Jing Jan Retail IPO Schedule

2019 Q4

File application for Jing Jan Retail to list on Taiwan Stock Exchange

3/31/2018

Jing Jan Retail shares listed at emerging stock market

2/12/2018

To Approve public offering of Jing Jan Retail shares

12/25

To apply initial public offering in Taipei Exchange (TPEx)

12/7-12/8

Specific person payment period (Professional investment institutions corporation /Strategic alliance partners etc.)

10/3/2017

Radium Group/Jing Jan Investment Holdings board meeting decide to release Jing Jan Retail stock

Jing Jan Retail board meeting decided to IPO



## **5-year Operating Results**

## 2014~1H 2019 Operating Results (Net method; Unit: NT\$ thousand)

| Project           | 2014      | 2015      | 2016      | 2017      | 2018      | 1H2019  |
|-